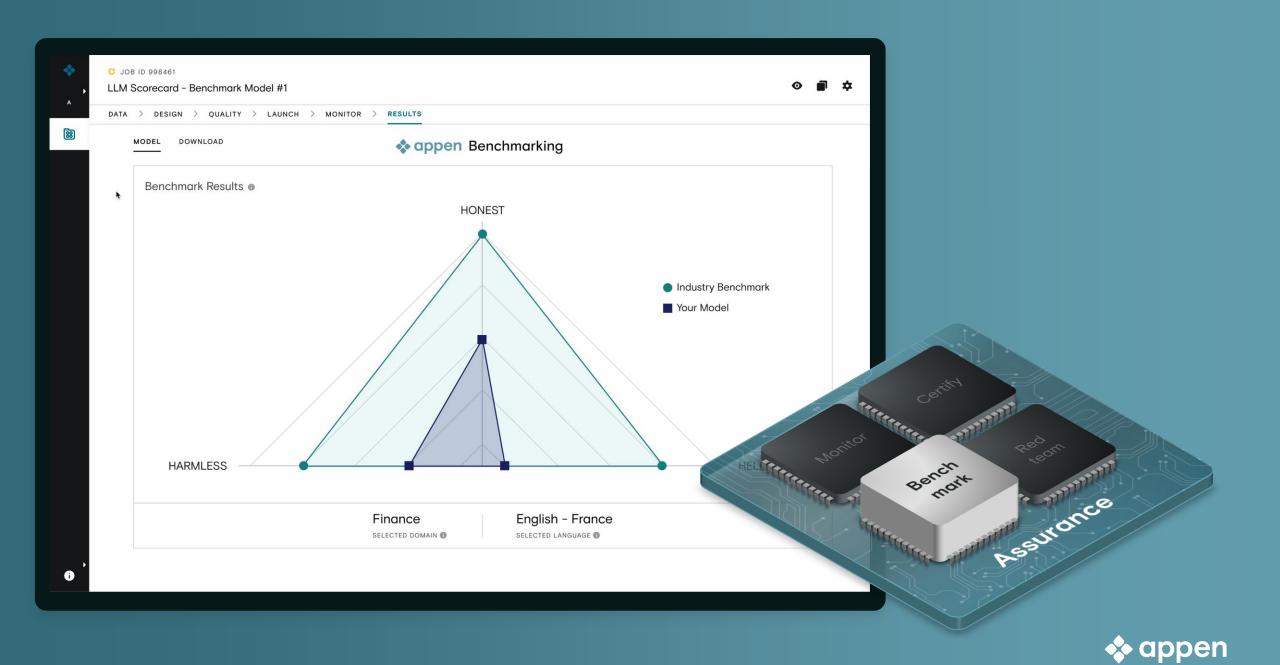

ance Banking industry Contact centre use case

# Your Money Matters

Your trusted financial partner, in all areas that shape your world

This card was working yesterday and now it is just a piece of plastic. What gives?

Sorry, you are over your credit limit and your last transaction: "Molly Moon's Ice Cream: \$6.80" was declined. Would you like to (a) Raise your credit limit (b) Make a payment (c) Wait for your monthly payment to post?

Is it possible for me to temporarily raise my credit limit? This month is tight.

Thank you. Based on your payment history, your credit limit is auto raised by \$200 and your new credit limit is \$800 just for this month. Your card is now ready for use. Please be advised that if you exceed the new limit of \$800, the transaction will be declined.















DATA > DESIGN > QUALITY > LAUNCH > MONITOR > RESULTS







### appen Certification

YOUR PROJECTS

TEAM PROJECTS



|    | PROJECT ID | PROJECT NAME                          | DATE CREATED 🔷 | PROGRESS | IN QA | CERTIFICATION |   |
|----|------------|---------------------------------------|----------------|----------|-------|---------------|---|
| ħ. | 4324       | Site Chatbot Response Creation Prod 1 | Dec 21, 2022   | 100%     | 4,532 | TOF           | : |
|    | 5226       | Credit Chatbot Red Teaming Round 1    | Dec 21, 2022   | 100%     | N/A   | TOF .         | : |
|    | 8765       | Domain Search Dataset Q2              | Nov 2, 2022    | 100%     | 7,753 | TOF           | : |
|    | 1254       | Credit Chatbot Response Ranking       | Nov 14, 2022   | N/A      | N/A   | P