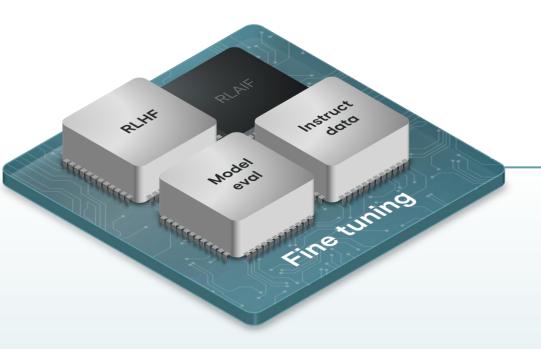

# Deep Learning search relevance

**Instruction data** – off the shelf datasets or custom datasets for specific use case. Collected by the crowd.

**Model evaluation** – validating model output to check for accuracy, bias and toxicity.

**RLHF** - providing human feedback on the preferences of the model output.

Linguists

**ADAP** 

Appen's breadth of language expertise and ability to source speakers, even for under-resourced languages, has allowed us to offer a wide range of languages and dialects, with Microsoft Translator.