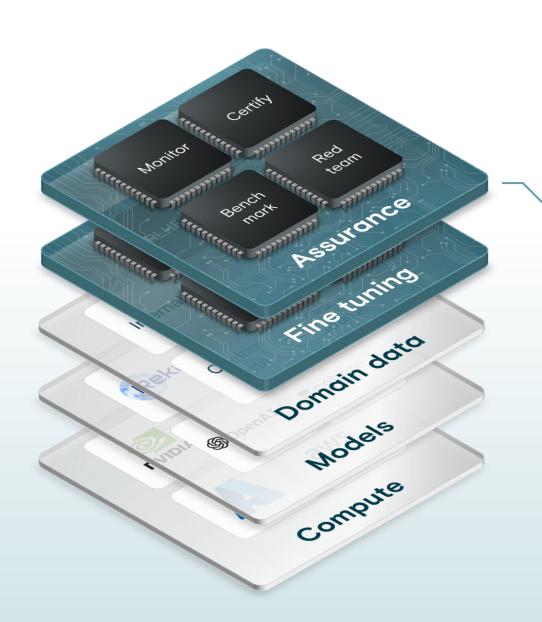

# Fine tuning

Optimise model performance to align with human experiences

## Assurance

Ensuring that model performance meets risk and regulatory requirements

Mike Davie
GM Quadrant

**SAMSUNG** 

DATA SOURCES APPEN DATASETS MODEL SELECTION TUNING

### **Data Sources**

**DATA SOURCES** APPEN DATASETS MODEL SELECTION **TUNING** 

### **Appen Datasets**

Data empowerment through trusted, high-quality insights.

### Models

Al models designed to mimic human intelligence.

+ Add Model