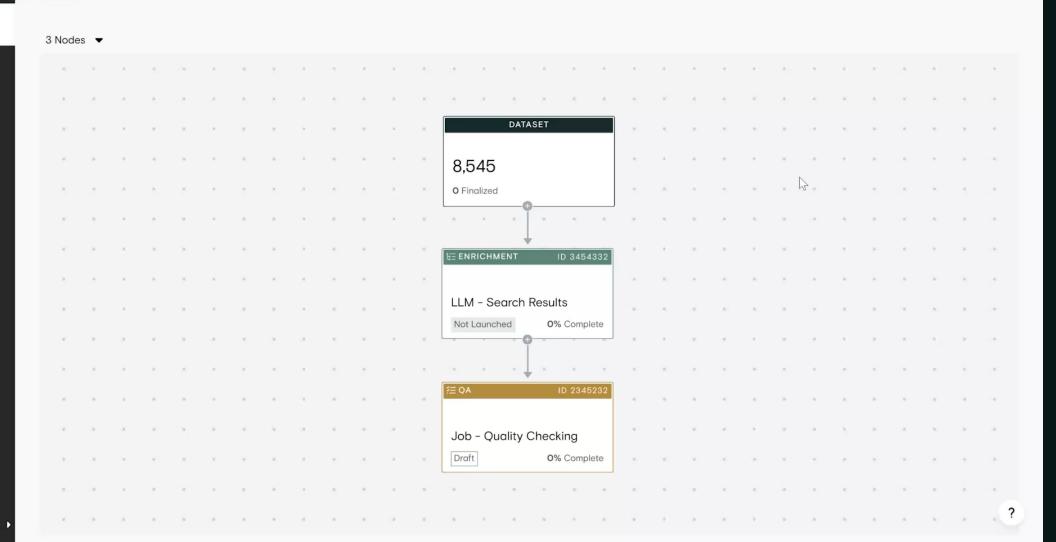

## Appen search relevance

1M+

crowd contributors

170+

countries

235+

languages

50,000-100,000

contributors paid each month Over 1,000

customer projects at any given time