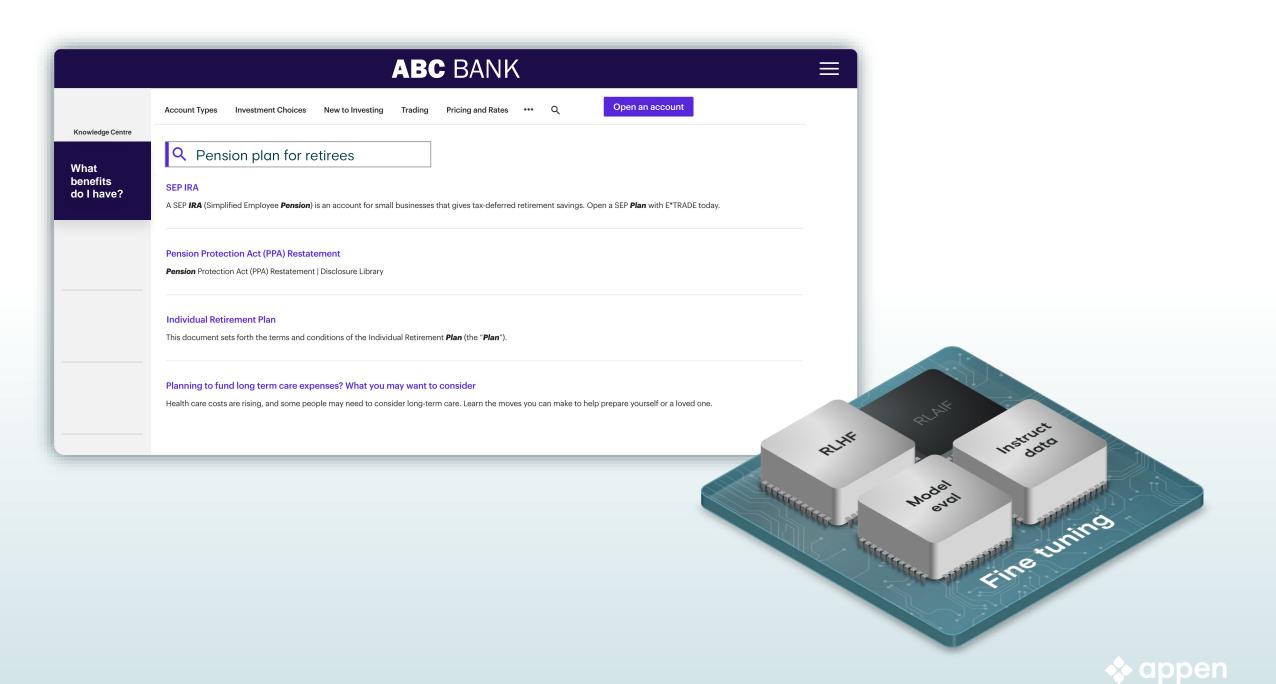

### **ABC** BANK

Knowledge Centre

**Investment Choices** 

New to Investing

Trading Pr

Pricing and Rates

Q

Open an account

# What benefits do I have?

Q Pension plan for retirees

### **SEP IRA**

**Account Types** 

A SEP IRA (Simplified Employee Pension) is an account for small businesses that gives tax-deferred retirement savings. Open a SEP Plan with E\*TRADE today.

### Pension Protection Act (PPA) Restatement

Pension Protection Act (PPA) Restatement | Disclosure Library

### **Individual Retirement Plan**

This document sets forth the terms and conditions of the Individual Retirement *Plan* (the "*Plan*").

### Planning to fund long term care expenses? What you may want to consider

Health care costs are rising, and some people may need to consider long-term care. Learn the moves you can make to help prepare yourself or a loved one.