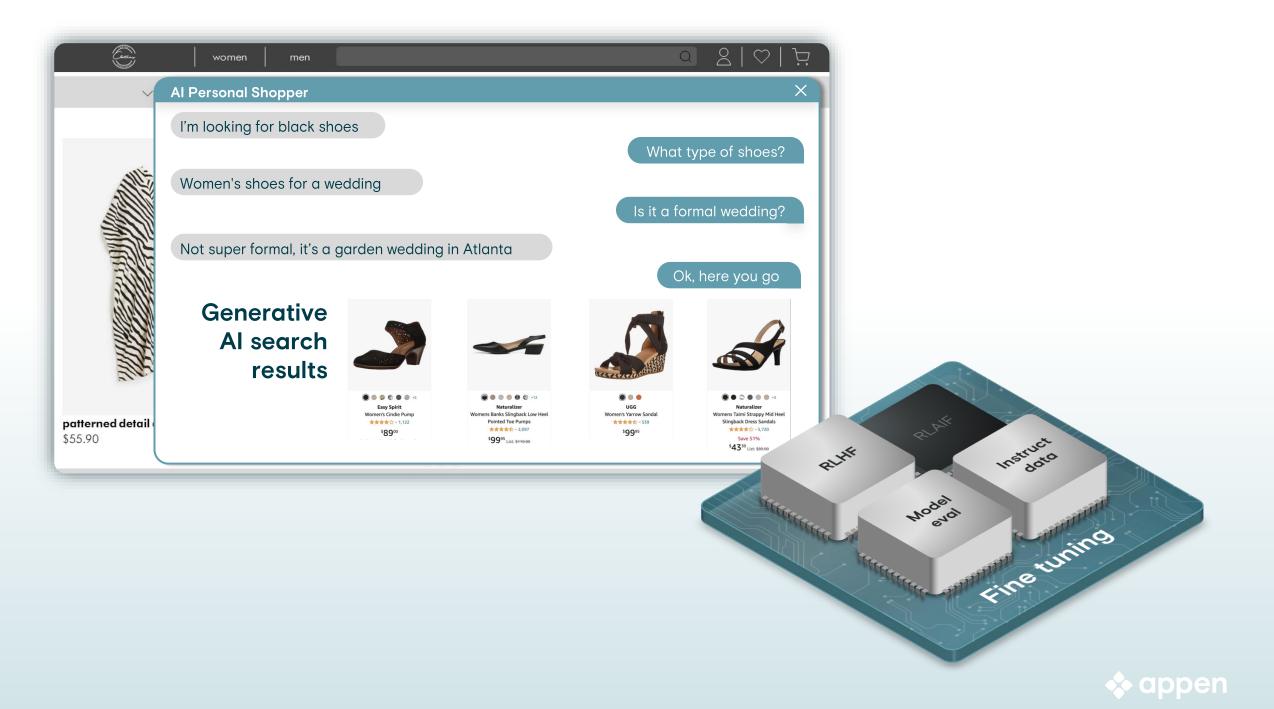

### Al Personal Shopper

I'm looking for black shoes

Women's shoes for a wedding

Not super formal, it's a garden wedding in Atlanta

Generative Al search

results

What type of shoes?

Is it a formal wedding?

Ok, here you go

patterned detail \$55.90

### I'm looking for black shoes