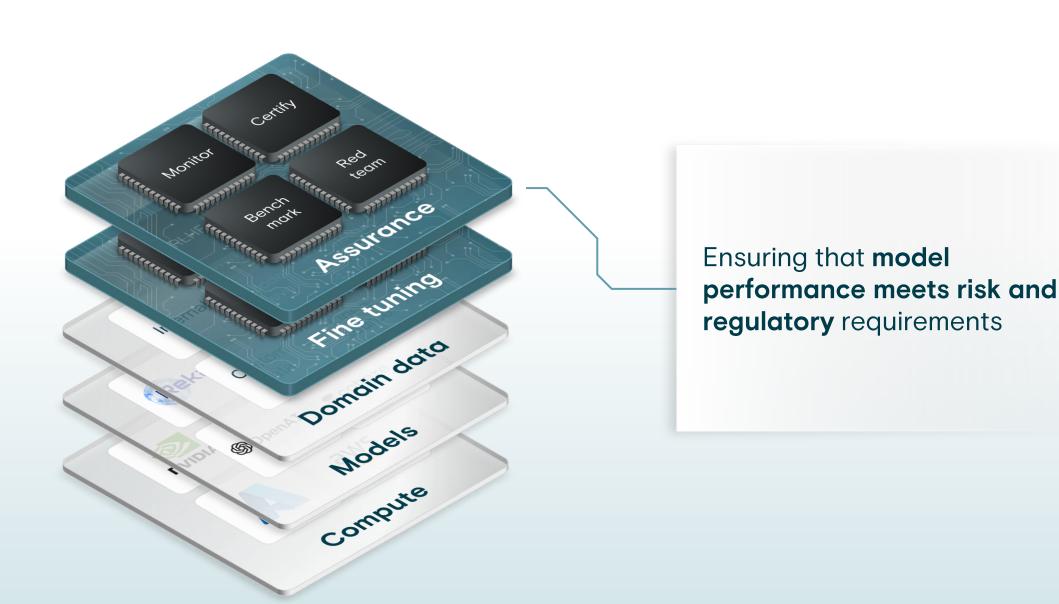

## Assurance

Ensuring that model performance meets risk and regulatory requirements