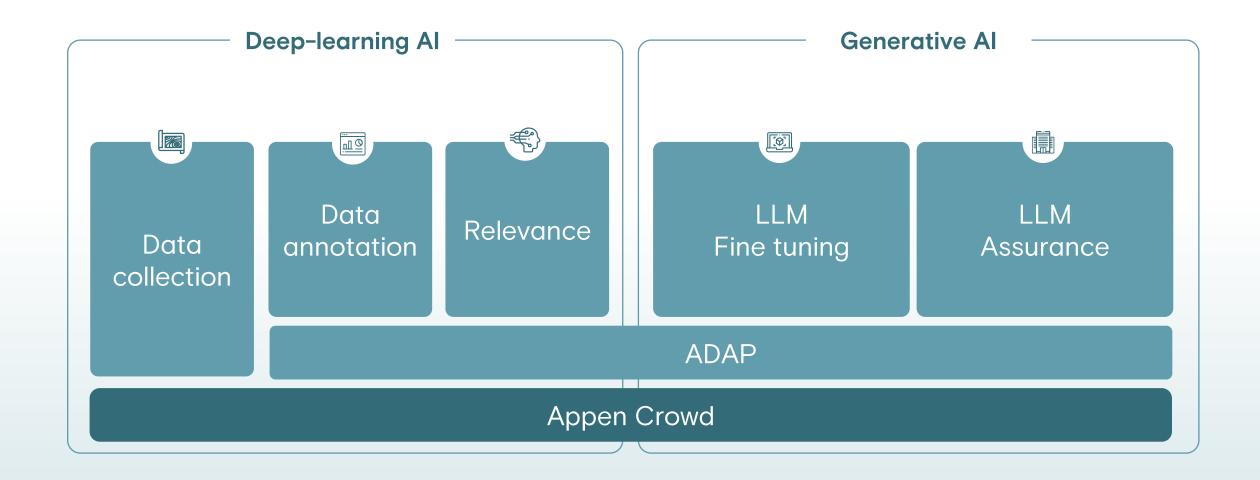

# Deep Learning search relevance

**Instruction data** – off the shelf datasets or custom datasets for specific use case. Collected by the crowd.

**Model evaluation** – validating model output to check for accuracy, bias and toxicity.

**RLHF** - providing human feedback on the preferences of the model output.

Linguists

**ADAP** 

Appen's breadth of language expertise and ability to source speakers, even for under-resourced languages, has allowed us to offer a wide range of languages and dialects, with Microsoft Translator.