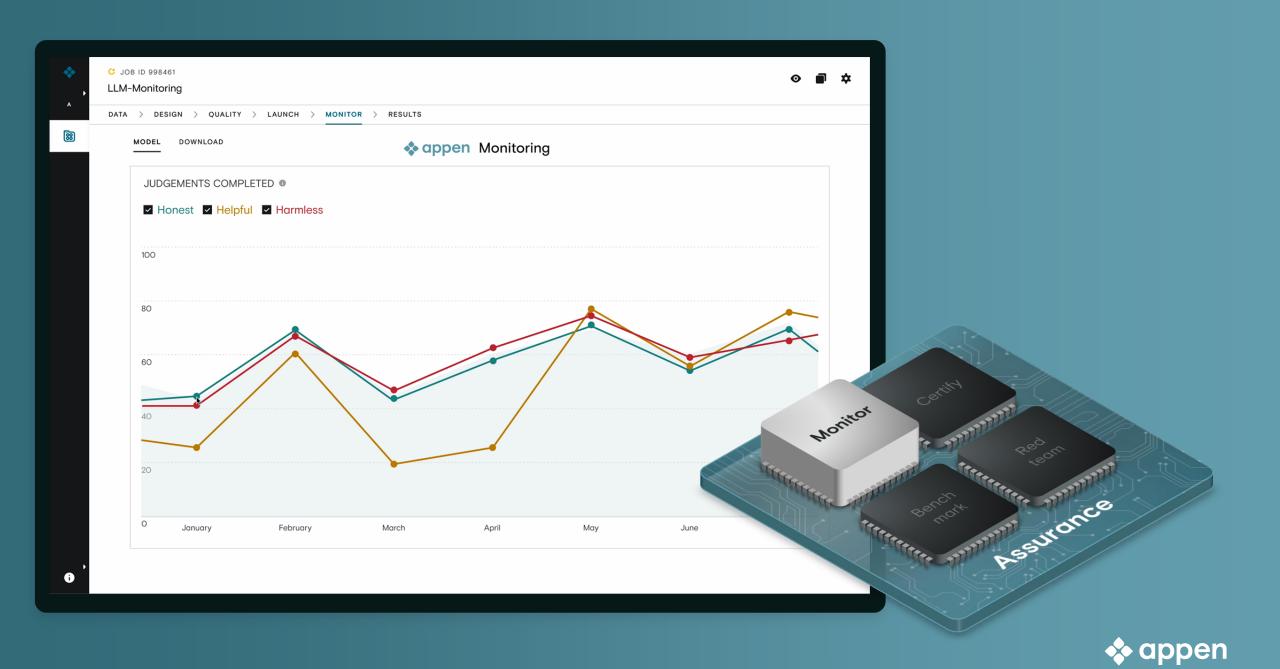

ers

Your trusted financial partner, in all areas that shape your world

This card was working yesterday and now it is just a piece of plastic. What gives?

Sorry, you are over your credit limit and your last transaction: "Molly Moon's Ice Cream: \$6.80" was declined. Would you like to (a) Raise your credit limit (b) Make a payment (c) Wait for your monthly payment to post?

Is it possible for me to temporarily raise my credit limit? This month is tight.

Thank you. Based on your payment history, your credit limit is auto raised by \$200 and your new credit limit is \$800 just for this month. Your card is now ready for use. Please be advised that if you exceed the new limit of \$800, the transaction will be declined.















DATA > DESIGN > QUALITY > LAUNCH > MONITOR > RESULTS







### appen Certification

YOUR PROJECTS

TEAM PROJECTS



|    | PROJECT ID | PROJECT NAME                          | DATE CREATED 🔷 | PROGRESS | IN QA | CERTIFICATION |   |
|----|------------|---------------------------------------|----------------|----------|-------|---------------|---|
| ħ. | 4324       | Site Chatbot Response Creation Prod 1 | Dec 21, 2022   | 100%     | 4,532 | TOF           | : |
|    | 5226       | Credit Chatbot Red Teaming Round 1    | Dec 21, 2022   | 100%     | N/A   | TOF .         | : |
|    | 8765       | Domain Search Dataset Q2              | Nov 2, 2022    | 100%     | 7,753 | TOF           | : |
|    | 1254       | Credit Chatbot Response Ranking       | Nov 14, 2022   | N/A      | N/A   | Pending       | : |
|    | 8649       | Chatbot Response Regressi