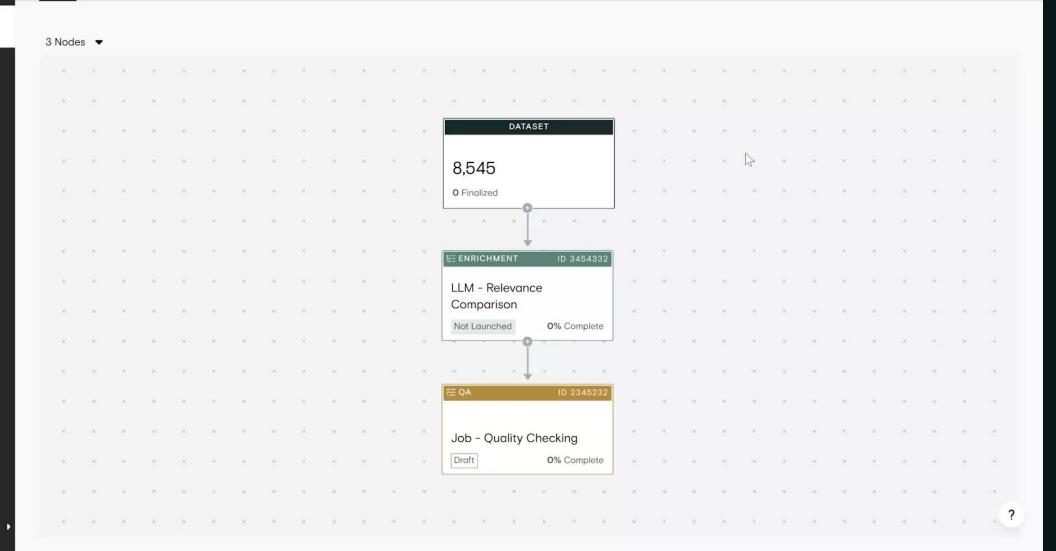

## Appen search relevance

1M+

crowd contributors

170+

countries

235+

languages

50,000-100,000

contributors paid each month Over 1,000

customer projects at any given time