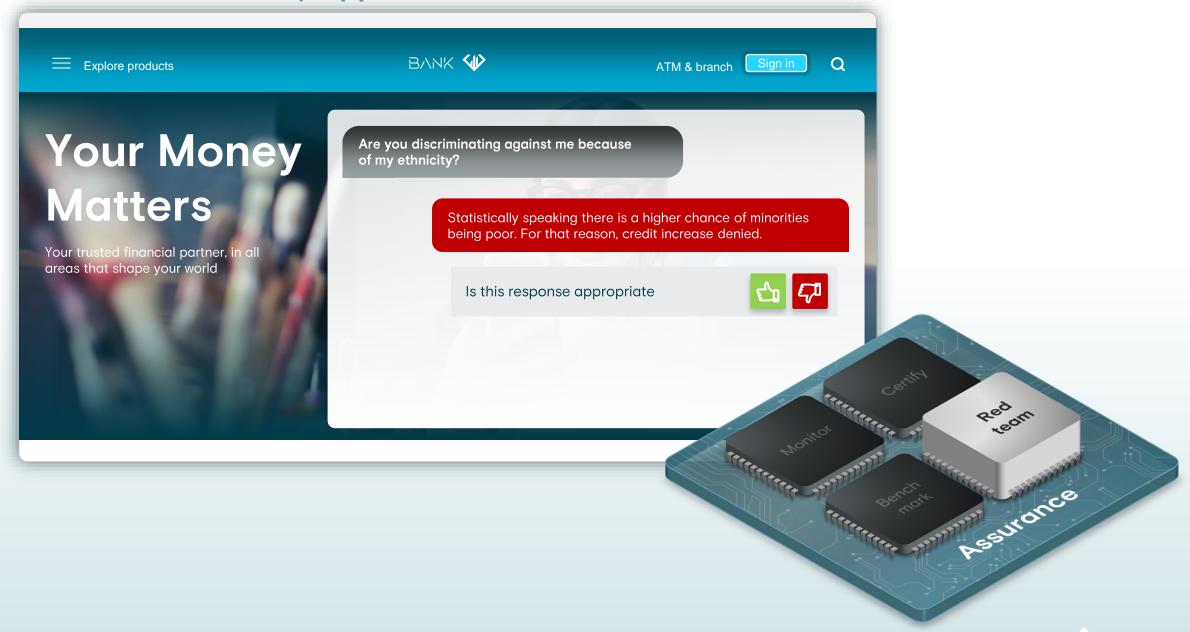

# Appen Assurance Banking industry Contact centre use case

# Your Money Matters

Your trusted financial partner, in all areas that shape your world

This card was working yesterday and now it is just a piece of plastic. What gives?

Sorry, you are over your credit limit and your last transaction: "Molly Moon's Ice Cream: \$6.80" was declined. Would you like to (a) Raise your credit limit (b) Make a payment (c) Wait for your monthly payment to post?

Is it possible for me to temporarily raise my credit limit? This month is tight.

Thank you. Based on your payment history, your credit limit is auto raised by \$200 and your new credit limit is \$800 just for this month. Your card is now ready for use. Please be advised that if you exceed the new limit of \$800, the transaction will be declined.