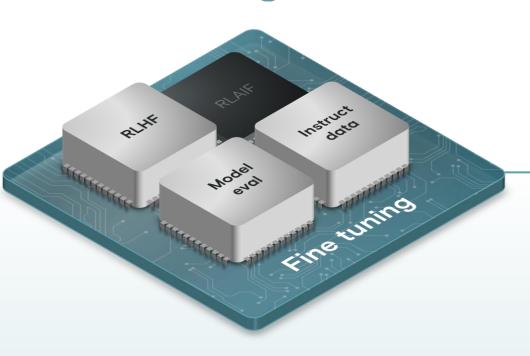

# Deep Learning search relevance

**Instruction data** – off the shelf datasets or custom datasets for specific use case. Collected by the crowd.

**Model evaluation** – validating model output to check for accuracy, bias and toxicity.

**RLHF** - providing human feedback on the preferences of the model output.

Linguists

**ADAP** 

Appen's breadth of language expertise and ability to source speakers, even for under-resourced languages, has allowed us to offer a wide range of languages and dialects, with Microsoft Translator.

# Fine tuning

Optimise model performance to align with human experiences