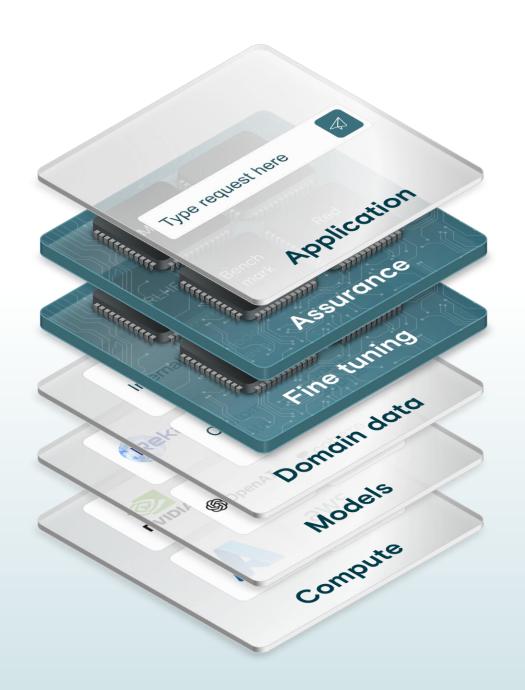

### Models

Al models designed to mimic human intelligence.

+ Add Model

### Reka

Al model for image recognition and computer vision tasks

### **Nvidia NeMo**

Al model framework for natural language processing applications

### OpenAl

Integrate OpenAI by keying in API key and choose your model

### Azure OpenAl

Link to Azure OpenAl

### Cohere - Natural Language Processing

Models to improve human-machine interactions

### Sagemaker

Connect to Sagemaker endpoints

### **Hugging Face**

Access NLP models by keying in Hugging Face Key and repo id

### Local Model

Integrate custom models from your machine (Llama, Vicuna, Alpaca etc)

### Anthropic Claude

Link Anthropic Claude to your application

Andrew Ettinger
Chief Revenue Officer