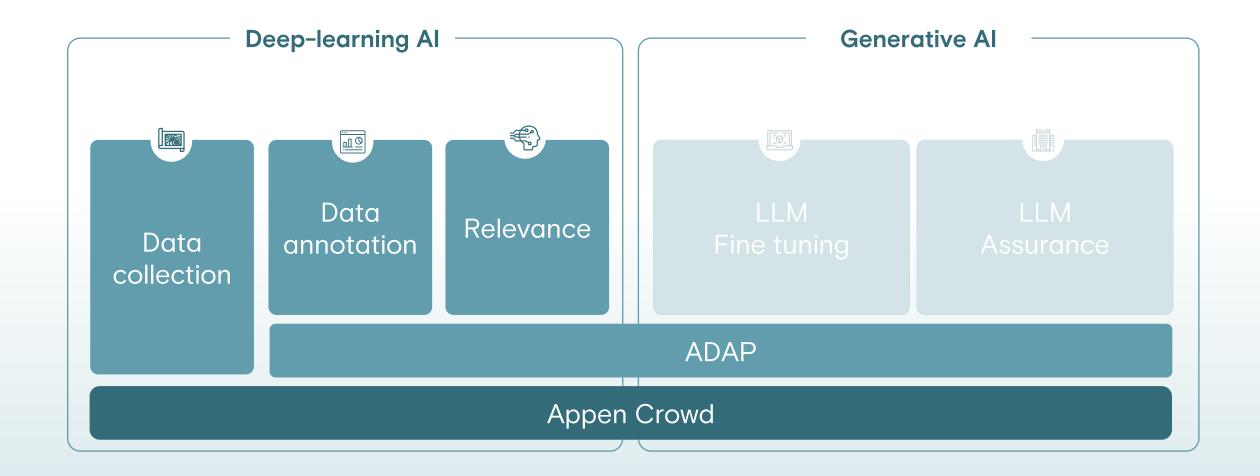

# Deep Learning search relevance

**Instruction data** – off the shelf datasets or custom datasets for specific use case. Collected by the crowd.

**Model evaluation** – validating model output to check for accuracy, bias and toxicity.

**RLHF** - providing human feedback on the preferences of the model output.

Linguists

**ADAP** 

Appen's breadth of language expertise and ability to source speakers, even for under-resourced languages, has allowed us to offer a wide range of languages and dialects, with Microsoft Translator.