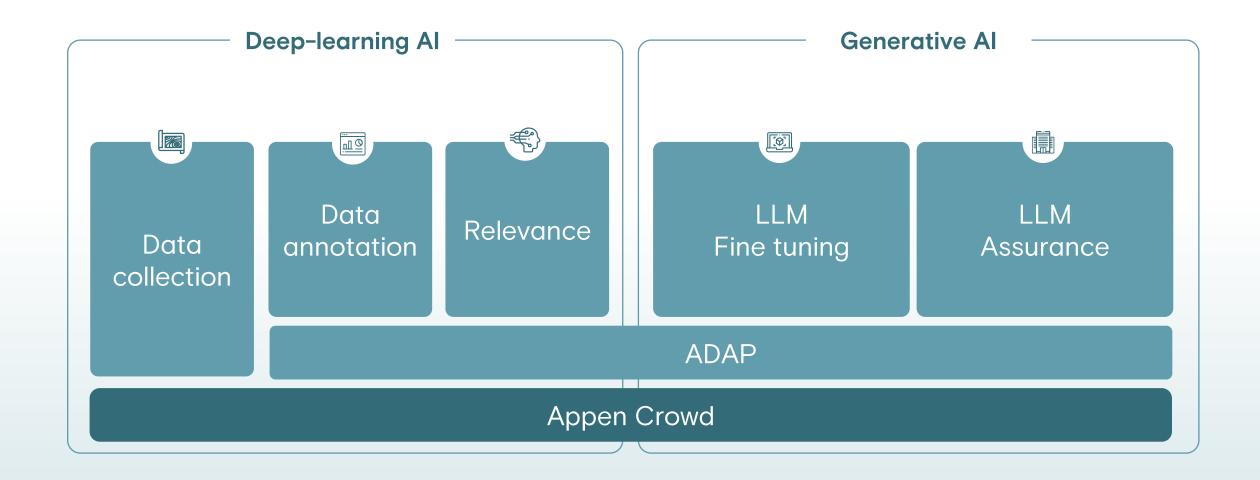

# Deep Learning search relevance

**Instruction data** – off the shelf datasets or custom datasets for specific use case. Collected by the crowd.

**Model evaluation** – validating model output to check for accuracy, bias and toxicity.

**RLHF** - providing human feedback on the preferences of the model output.

Linguists

**ADAP** 

Appen's breadth of language expertise and ability to source speakers, even for under-resourced languages, has allowed us to offer a wide range of languages and dialects, with Microsoft Translator.

# Generative Al fine tuning

**Prompt:** What are the attributes of a wedding shoe?

**Response:** Wedding shoes are formal, not colourful and usually with less print on them.

**Prompt:** Describe a formal shoe.

# Fine tuning

Optimise model performance to align with human experiences

## Assurance

Ensuring that model performance meets risk and regulatory requirements