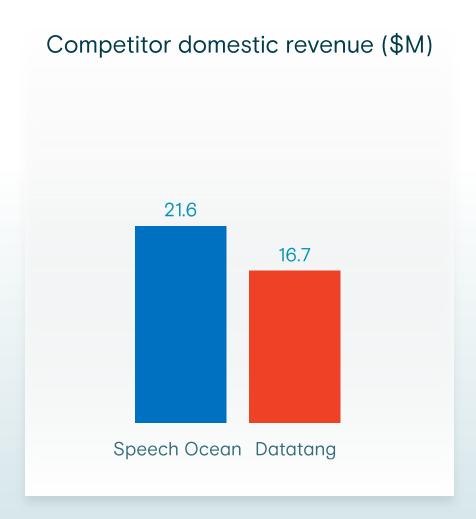

## Appen search relevance

1M+

crowd contributors

170+

countries

235+

languages

50,000-100,000

contributors paid each month Over 1,000

customer projects at any given time