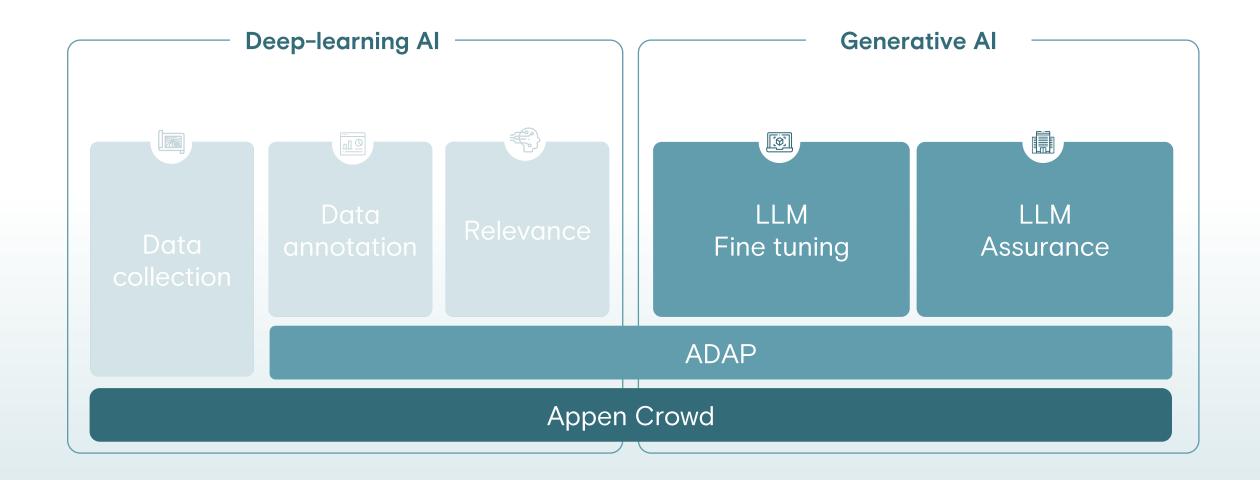

# Deep Learning search relevance

**Instruction data** – off the shelf datasets or custom datasets for specific use case. Collected by the crowd.

**Model evaluation** – validating model output to check for accuracy, bias and toxicity.

**RLHF** - providing human feedback on the preferences of the model output.

Linguists

**ADAP** 

Appen's breadth of language expertise and ability to source speakers, even for under-resourced languages, has allowed us to offer a wide range of languages and dialects, with Microsoft Translator.