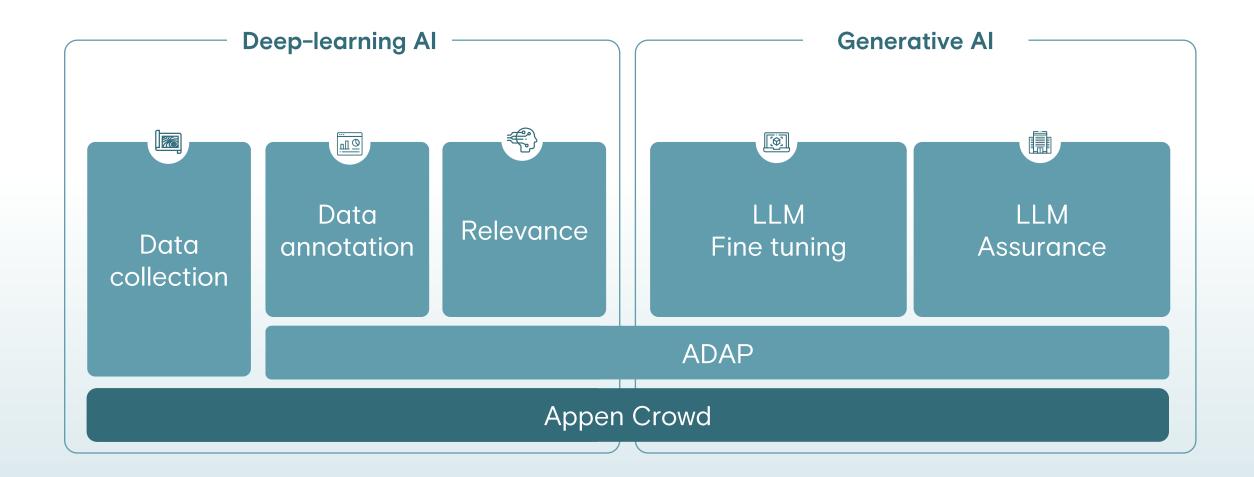

# Deep Learning search relevance

**Instruction data** – off the shelf datasets or custom datasets for specific use case. Collected by the crowd.

**Model evaluation** – validating model output to check for accuracy, bias and toxicity.

**RLHF** - providing human feedback on the preferences of the model output.

Linguists

**ADAP** 

Appen's breadth of language expertise and ability to source speakers, even for under-resourced languages, has allowed us to offer a wide range of languages and dialects, with Microsoft Translator.

# Generative Al fine tuning

**Prompt:** What are the attributes of a wedding shoe?

**Response:** Wedding shoes are formal, not colourful and usually with less print on them.

**Prompt:** Describe a formal shoe.

# Fine tuning

Optimise model performance to align with human experiences

## Assurance

Ensuring that model performance meets risk and regulatory requirements