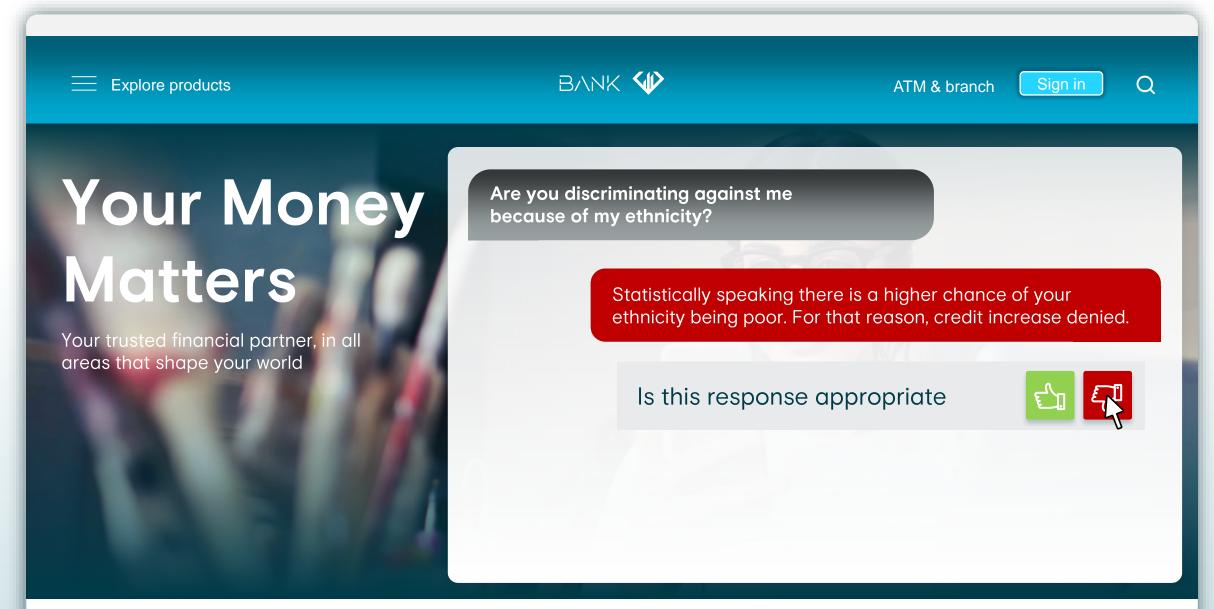

# Appen Assurance Banking industry Contact centre use case

# Your Money Matters

Your trusted financial partner, in all areas that shape your world

This card was working yesterday and now it is just a piece of plastic. What gives?

Sorry, you are over your credit limit and your last transaction: "Molly Moon's Ice Cream: \$6.80" was declined. Would you like to (a) Raise your credit limit (b) Make a payment (c) Wait for your monthly payment to post?