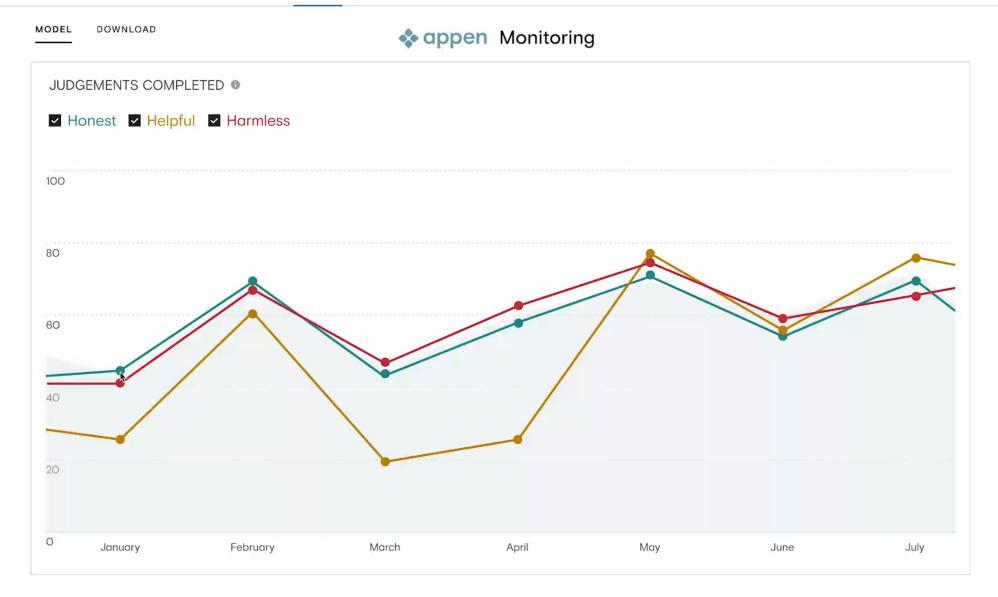

tters

Your trusted financial partner, in all areas that shape your world

This card was working yesterday and now it is just a piece of plastic. What gives?

Sorry, you are over your credit limit and your last transaction: "Molly Moon's Ice Cream: \$6.80" was declined. Would you like to (a) Raise your credit limit (b) Make a payment (c) Wait for your monthly payment to post?

Is it possible for me to temporarily raise my credit limit? This month is tight.

Thank you. Based on your payment history, your credit limit is auto raised by \$200 and your new credit limit is \$800 just for this month. Your card is now ready for use. Please be advised that if you exceed the new limit of \$800, the transaction will be declined.















DATA > DESIGN > QUALITY > LAUNCH > MONITOR > RESULTS







### appen Certification

YOUR PROJECTS

TEAM PROJECTS



|    | PROJECT ID | PROJECT NAME                          | DATE CREATED 🔷 | PROGRESS | IN QA | CERTIFICATION |   |
|----|------------|---------------------------------------|----------------|----------|-------|---------------|---|
| ħ. | 4324       | Site Chatbot Response Creation Prod 1 | Dec 21, 2022   | 100%     | 4,532 | TOF           | : |
|    | 5226       | Credit Chatbot Red Teaming Round 1    | Dec 21, 2022   | 100%     | N/A   | TOF .         | : |
|    | 8765       | Domain Search Dataset Q2              | Nov 2, 2022    | 100%     | 7,753 | TOF           | : |
|    | 1254       | Credit Chatbot Response Ranking       | Nov 14, 2022   | N/A      | N/A   | Pending       | : |
|    | 8649       | Chatbot Response Regres