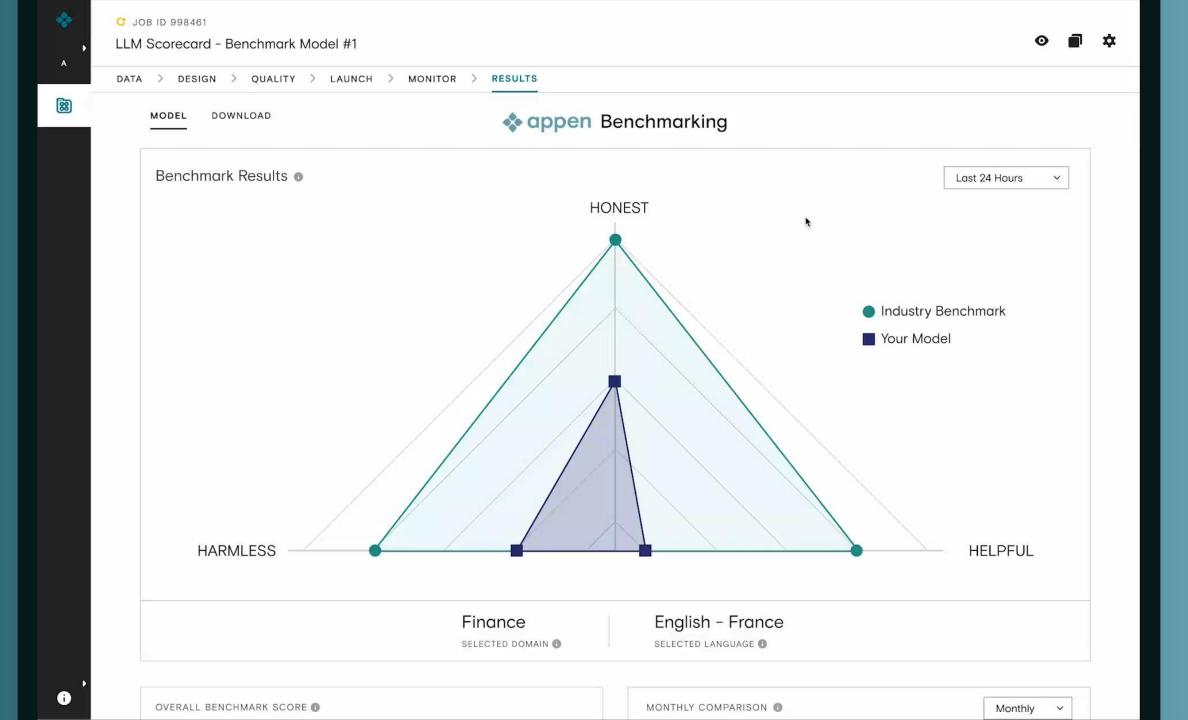

urance Banking industry Contact centre use case

# Your Money Matters

Your trusted financial partner, in all areas that shape your world

This card was working yesterday and now it is just a piece of plastic. What gives?

Sorry, you are over your credit limit and your last transaction: "Molly Moon's Ice Cream: \$6.80" was declined. Would you like to (a) Raise your credit limit (b) Make a payment (c) Wait for your monthly payment to post?

Is it possible for me to temporarily raise my credit limit? This month is tight.

Thank you. Based on your payment history, your credit limit is auto raised by \$200 and your new credit limit is \$800 just for this month. Your card is now ready for use. Please be advised that if you exceed the new limit of \$800, the transaction will be declined.















DATA > DESIGN > QUALITY > LAUNCH > MONITOR > RESULTS







### appen Certification

YOUR PROJECTS

TEAM PROJECTS



|    | PROJECT ID | PROJECT NAME                          | DATE CREATED 🔷 | PROGRESS | IN QA | CERTIFICATION |   |
|----|------------|---------------------------------------|----------------|----------|-------|---------------|---|
| ħ. | 4324       | Site Chatbot Response Creation Prod 1 | Dec 21, 2022   | 100%     | 4,532 | TOF           | : |
|    | 5226       | Credit Chatbot Red Teaming Round 1    | Dec 21, 2022   | 100%     | N/A   | TOF .         | : |
|    | 8765       | Domain Search Dataset Q2              | Nov 2, 2022    | 100%     | 7,753 | TOF           | : |
|    | 1254       | Credit Chatbot Response Ranking       | Nov 14, 2022   | N/A      | N/A   |